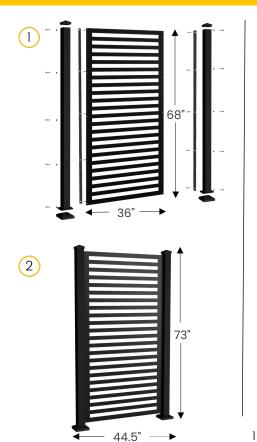

# **ASSEMBLY**

# PARTS & ACCESSORIES

SET

**POST SCREW SET** 

CONCRETE **SCREW SET** 

- SCREEN SPAN MEASUREMENTS -

1 SCREEN = 44.5" 2 SCREENS = 83. 3 SCREENS = 122.5" 4 SCREENS = 161.5" 5 SCREENS = 200.5"