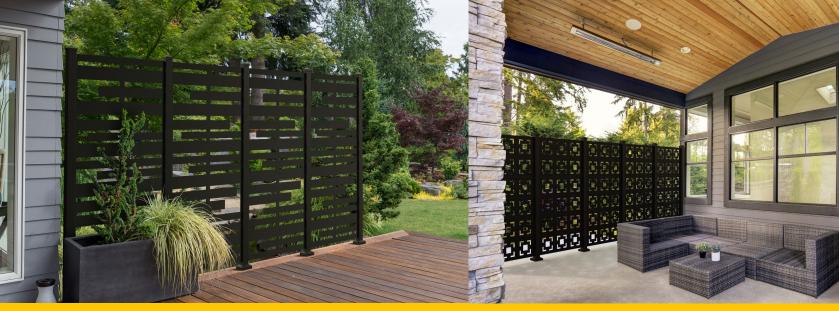

# SUNDELLY PRIVACY SCREENS

## PRIVACY IN STYLE

- 12 design profiles
- Black & bronze color options
- Laser-cut aluminum Screens
- Precision extrusion posts & u channels
- Welded posts for extra strength

- UV-enhanced powder coated finish
- Rust & maintenance free
- Quick, simple, and safe installation
- Increase privacy and reduce wind
- Tested for wind and structural loads