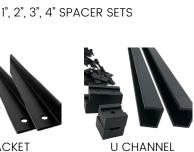

U CHANNEL - BLACK

# PARTS & ACCESSORIES

SET

**POST SCREW SET** 

CONCRETE **SCREW SET** 

- SCREEN SPAN MEASUREMENTS -

1 SCREEN = 44.5" 2 SCREENS = 83. 3 SCREENS = 122.5" 4 SCREENS = 161.5" 5 SCREENS = 200.5"