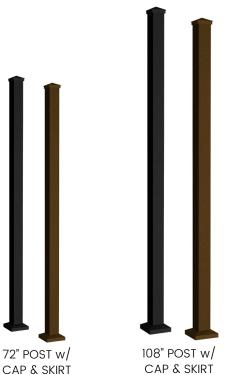

# PARTS & ACCESSORIES

SET

**POST SCREW SET** 

CONCRETE **SCREW SET** 

- SCREEN SPAN MEASUREMENTS -

1 SCREEN = 44.5" 2 SCREENS = 83. 3 SCREENS = 122.5" 4 SCREENS = 161.5" 5 SCREENS = 200.5"