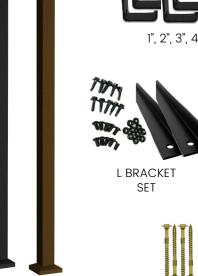

# PARTS & ACCESSORIES

SET

**POST SCREW SET** 

CONCRETE **SCREW SET** 

- SCREEN SPAN MEASUREMENTS -

1 SCREEN = 44.5" 2 SCREENS = 83. 3 SCREENS = 122.5" 4 SCREENS = 161.5" 5 SCREENS = 200.5"