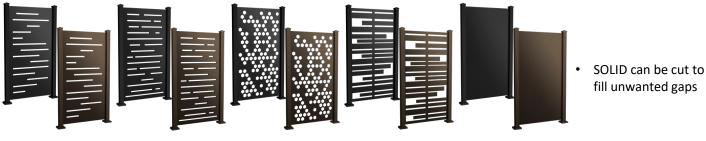

#### SIGNATURE SERIES

**BLURRED LINES** 

BLURRIER LINES HONEYCOMB

**PLANKS** 

**SOLID** 