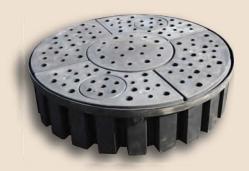

## **Basins**

## 72" Basin

2165 Daniels St., Suite 1 Long Lake, MN 55356 P: 952-476-2582 or 866-920-2582

Diameter: 72 inches Height: 17 inches Volume: 250 gallons