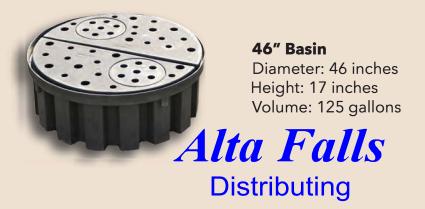

basins were designed by a landscaper with 30 years in the business who needed something to support the large boulders he drilled for fountains. In fact, the 72" and 46" basins regularly support fountains weighing up to 4,000 pounds. He developed these basins to:

- give landscapers a faster and easier way to install water features,
- provide a heavy-duty alternative to pond liner, and
- create water features that require very minimal maintenance for clients.

The Water Feature Solutions product line includes basins and accessories that allow you to create exceptional water features for commercial and residential clients.

## **Basins**



## 72" Basin

2165 Daniels St., Suite 1 Long Lake, MN 55356 P: 952-476-2582 or 866-920-2582

Diameter: 72 inches Height: 17 inches Volume: 250 gallons



## Accessories

Splash trays are an eco-friendly way to minimize water loss by helping catch and return water that splashes outside the basin diameter. Available for all basin sizes.

Center supports allow you to set the height of vertical fountain objects and secure them in place. Available only for the 72" basin.