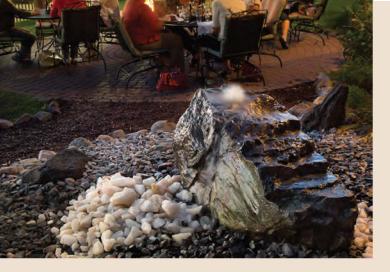

**Water Feature Solutions** basins were designed by a landscaper with 30 years in the business who needed something to support the large boulders he drilled for fountains. In fact, the 72" and 46" basins regularly support fountains weighing up to 4,000 pounds. He developed these basins to:

- give landscapers a faster and easier way to install water features,
- provide a heavy-duty alternative to pond liner, and
- create water features that require very minimal maintenance for clients.

The Water Feature Solutions product line includes basins and accessories that allow you to create exceptional water features for commercial and residential clients.